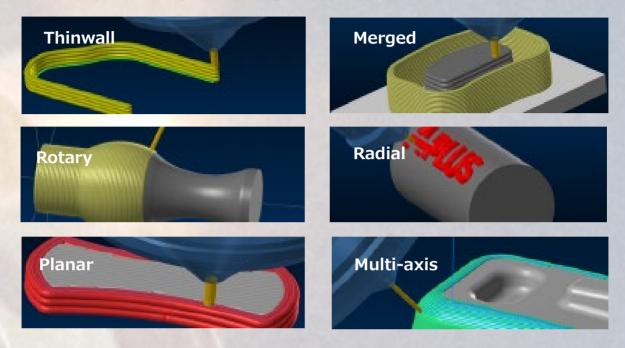

## **Product Feature**

We have developed toolpath generation and simulation CAM software for laser-based directed energy deposition because additive manufacturing is not simply reversing machining toolpaths.