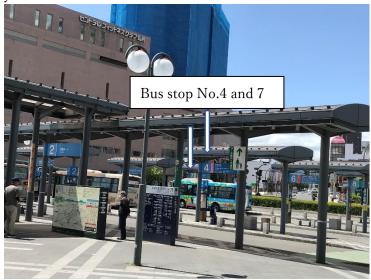

## Access to Hirosaki Bunka Center (venue) by bus

JR Hirosaki Station Central Exit

Please take No.4 (Tamenobu-go bus) or No.7 bus and get off at Bunka Center-mae.

| To East Gate & North Gate Area (About 10~15min. to Castle.) | ■JR Hirosaki Station Central Exit<br>[Dote-machi Loop 100-yen bus]<br>"土手町循環 100 円バス"<br><u>10:01a.m.~6:01p.m.</u> <u>Runs every 10min.</u><br>※Please use the following No.7 route bus<br>except the above time zone.                           | 【Bunka Center-mae】"文化センター前"<br>Bus stop. (about 21 min.)<br>Fare:¥100                           |
|-------------------------------------------------------------|--------------------------------------------------------------------------------------------------------------------------------------------------------------------------------------------------------------------------------------------------|-------------------------------------------------------------------------------------------------|
|                                                             | ■JR Hirosaki Station Central Exit<br>Bus stop No.4<br>[Tamenobu-go bus] "ためのぶ号"<br>9:15 11:00 13:00 15:00                                                                                                                                        | 【Bunka Center-mae】"文化センター前"<br>【Neputa Mura】"ねぷた村"<br>Bus stop. (about 10~15 min.)<br>Fare:¥100 |
|                                                             | ■JR Hirosaki Station Central Exit   Bus stop No. 7   (○…No Bus service on Saturdays, Sundays & Holidays)   ↓ Before 10:00a.m. ↓   7:00a.m06 ○36   56   8:00a.m46   9:00a.m31   ↓ After 6:00p.m. ↓   6:00p.m01 31   7:00p.m01 31   56   8:00p.m31 | 【Bunka Center-mae】"文化センター前"<br>Bus stop. (about 10 min.)<br>Fare:¥170                           |